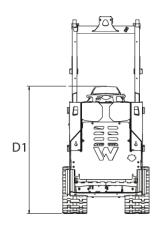

## **Dimensions**

| B1 | Overall length without bucket         | 2,152 mm |
|----|---------------------------------------|----------|
| D1 | Overall height                        | 1,477 mm |
| F1 | Hinge pin height                      | 2,175 mm |
| G1 | Dump height max.                      | 1,594 mm |
| H1 | Dump angle                            | 42 °     |
| l1 | Bucket rollback at max. stroke height | 92 °     |
| K1 | Bucket rollback at ground level       | 25 °     |
| L1 | Ground clearance                      | 198 mm   |
| M1 | Angle of departure                    | 25.6 °   |