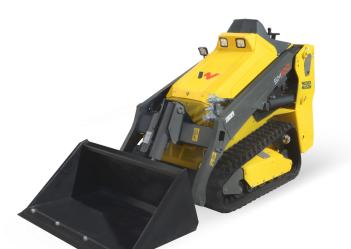

## **SM100**

## **Utility Track Loader**

Efficient And Powerful In Confined Spaces

The SM100 is a versatile, stand-on utility track loader which offers a compact design, allowing easy access to doorways, gates, and other tight spaces. The strong lift capacity and high hinge pin height of the SM100 allows for easy loading into high sided trucks and dumpsters. With the use of a variety of attachments, the track loader is a multi-tool expanding the number of application possibilities.

## Highlights

- Compact Design
- Wide Tracks
- Premium Performance
- All Day Comfort
- Superior Visibility