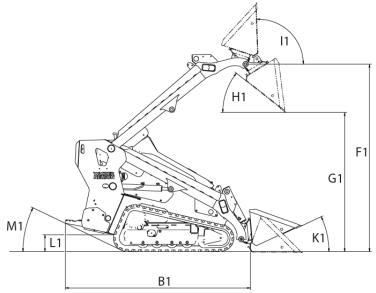

## **Dimensions**

| B1 | Overall length without bucket         | 2,152 mm |
|----|---------------------------------------|----------|
| D1 | Overall height                        | 1,477 mm |
| F1 | Hinge pin height                      | 2,175 mm |
| G1 | Dump height max.                      | 1,594 mm |
| H1 | Dump angle                            | 42 °     |
| l1 | Bucket rollback at max. stroke height | 92 °     |
| K1 | Bucket rollback at ground level       | 25 °     |
| L1 | Ground clearance                      | 198 mm   |
| M1 | Angle of departure                    | 25.6 °   |