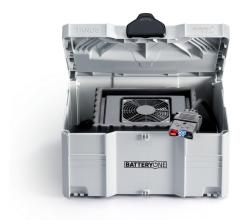

## **BOC** series

Fast and reliable

Lithium-ion batteries can be reliably charged using the BOCseries' chargers. The BOC7 standard charger enables easy charging of batteries and provides strong performance. The BOC13 fast-charger is designed for the user who requires particularly short charging times. It enables fast-charging of the battery, which minimizes the wait times and increases productivity.

## Highlights

- Battery One battery system
- Systainer transport box